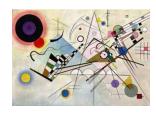

### Art

Drawing and Painting

Artist Study: Kandinsky

Can I respond to music when painting?